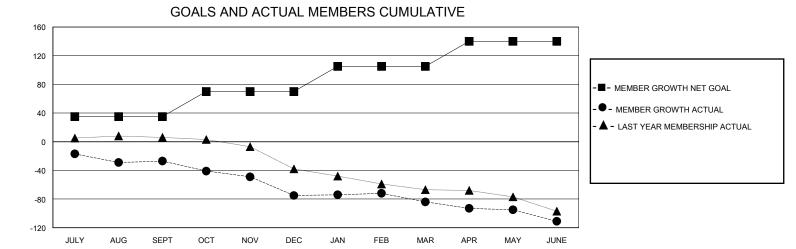

## MONTHLY MEMBERSHIP PROGRESS REPORT

District 2 A1

Results as of: 6/30/2020

| GMT:                                  |               | LOC       | ATION TEXAS   |                       |                         |                         | GMT CA                                             |  |  |  |
|---------------------------------------|---------------|-----------|---------------|-----------------------|-------------------------|-------------------------|----------------------------------------------------|--|--|--|
| Clubs                                 |               |           |               | Members               |                         |                         |                                                    |  |  |  |
| RESULTS FOR 2019-2020                 |               |           |               | RESULTS FOR 2019-2020 |                         |                         |                                                    |  |  |  |
| QUARTER                               | NEW CLUB GOAL | NEW CLUBS | DROPPED CLUBS | QUARTER MEI           | MBER GROWTH NET<br>GOAL | MEMBER GROWTH<br>ACTUAL | DROPPED<br>MEMBERS ACTUAL<br>(including transfers) |  |  |  |
| JULY/AUG/SEPT                         | 0             | 0         | 0             | JULY/AUG/SEPT         | 35                      | 29                      | 53                                                 |  |  |  |
| OCT/NOV/DEC                           | 1             | 0         | 4             | OCT/NOV/DEC           | 35                      | 31                      | 79                                                 |  |  |  |
| JAN/FEB/MAR                           | 1             | 0         | 0             | JAN/FEB/MAR           | 35                      | 29                      | 36                                                 |  |  |  |
| APR/MAY/JUNE                          | 1             | 0         | 0             | APR/MAY/JUNE          | 35                      | 9                       | 36                                                 |  |  |  |
| GOALS AND ACTUAL NEW CLUBS CUMULATIVE |               |           |               |                       |                         |                         |                                                    |  |  |  |
| 3.2                                   |               |           |               | -                     |                         |                         |                                                    |  |  |  |
| 2.8                                   |               |           |               |                       |                         | [                       |                                                    |  |  |  |
| 2.4                                   |               |           |               |                       |                         |                         |                                                    |  |  |  |