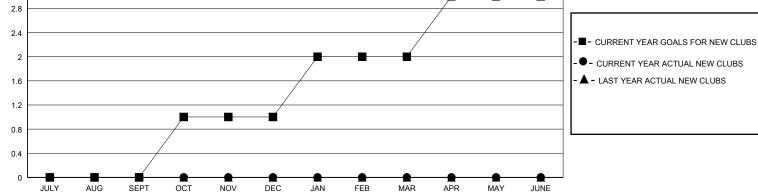

## MONTHLY MEMBERSHIP PROGRESS REPORT

District 2 A1

Results as of: 6/30/2020

| GMT:                                  |               | LOC       | ATION TEXAS   |                       |                         |                         | GMT CA                                             |  |  |  |
|---------------------------------------|---------------|-----------|---------------|-----------------------|-------------------------|-------------------------|----------------------------------------------------|--|--|--|
| Clubs                                 |               |           |               | Members               |                         |                         |                                                    |  |  |  |
| RESULTS FOR 2019-2020                 |               |           |               | RESULTS FOR 2019-2020 |                         |                         |                                                    |  |  |  |
| QUARTER                               | NEW CLUB GOAL | NEW CLUBS | DROPPED CLUBS | QUARTER MEI           | MBER GROWTH NET<br>GOAL | MEMBER GROWTH<br>ACTUAL | DROPPED<br>MEMBERS ACTUAL<br>(including transfers) |  |  |  |
| JULY/AUG/SEPT                         | 0             | 0         | 0             | JULY/AUG/SEPT         | 35                      | 29                      | 53                                                 |  |  |  |
| OCT/NOV/DEC                           | 1             | 0         | 4             | OCT/NOV/DEC           | 35                      | 31                      | 79                                                 |  |  |  |
| JAN/FEB/MAR                           | 1             | 0         | 0             | JAN/FEB/MAR           | 35                      | 29                      | 36                                                 |  |  |  |
| APR/MAY/JUNE                          | 1             | 0         | 0             | APR/MAY/JUNE          | 35                      | 9                       | 36                                                 |  |  |  |
| GOALS AND ACTUAL NEW CLUBS CUMULATIVE |               |           |               |                       |                         |                         |                                                    |  |  |  |
| 3.2                                   |               |           |               | -                     |                         |                         |                                                    |  |  |  |
| 2.8                                   |               |           |               |                       |                         | [                       |                                                    |  |  |  |
| 2.4                                   |               |           |               |                       |                         |                         |                                                    |  |  |  |